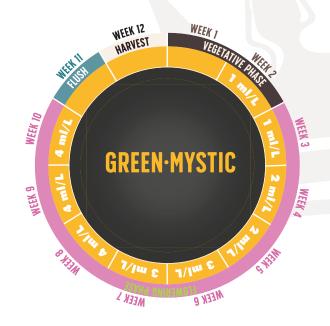

### **APPLICATION**

Green-Mystic is suitable for all mixtures of substrates, mediums and all growing methods.

Water -△ Dose () 1-4 ml per litre of water Regular watering

| SETTING | PHASE                  | FUNCTION  |  |  |
|---------|------------------------|-----------|--|--|
|         | 4                      | NPK       |  |  |
| INDOOR  | GROWING  (i)  BLOOMING | NUTRITION |  |  |

## **HOW TO USE IT**

Green-Mystic is low in nitrogen, phosphorus, and potassium, making it a highly versatile stimulant that can be used in both the growth and flowering phases. Try it in any growing medium by Juju Royal Julian Marley Powered by Biobizz.

## **FEEDING PLAN**

Follow these doses when using:

LIGHT-REBEL or COCO-KAYA