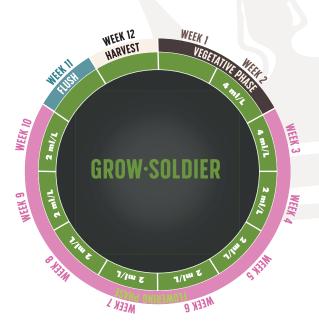

#### APPLICATION

**Grow-Soldier** is suitable for all mixtures of substrates, mediums and all growing methods.

PHASE

.....

Water -

**Dose** () 1-4 ml per litre of water

#### **FEEDING PLAN**

Follow these doses when using: LIGHT.REBEL or COCO-KAYA